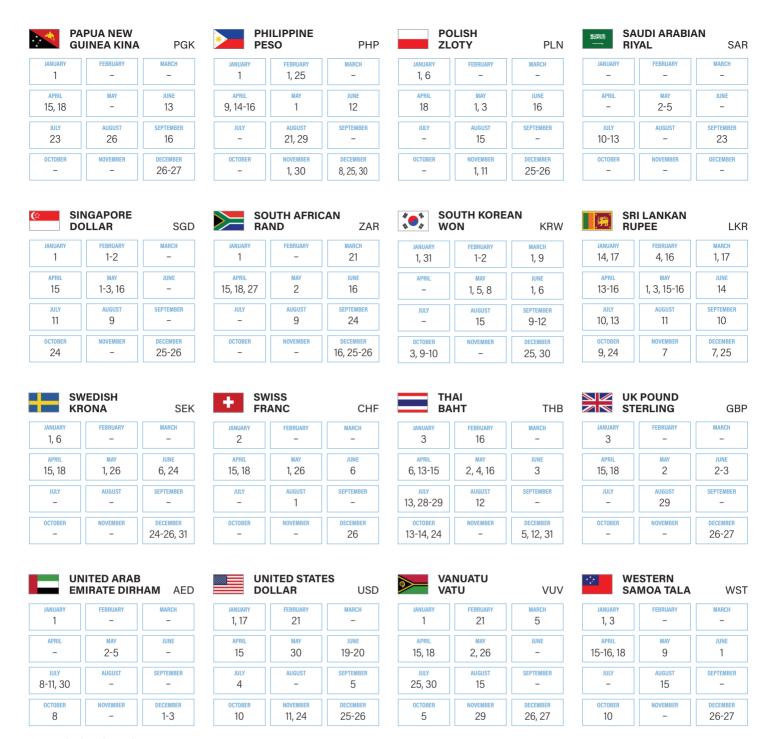

15, 18 | MAY<br>1, 17, 26 | JUNE<br>6      | APRIL 3            | MAY<br>1-3        | JUNE<br>—   |
| JULY<br>—                | AUGUST —   | SEPTEMBER<br>9-10 | JULY<br>—           | AUGUST —          | SEPTEMBER      | JULY<br>—          | AUGUST —         | SEPTEMBER      | 1, 9-10            | AUGUST<br>8-9, 14 | SEPTEMBER — |
| october<br>10            | NOVEMBER — | DECEMBER _        | OCTOBER 24          | NOVEMBER _        | DECEMBER 26-27 | OCTOBER _          | NOVEMBER —       | DECEMBER 24-26 | OCTOBER<br>8       | NOVEMBER —        | DECEMBER 25 |
|                          |            |                   |                     |                   |                |                    |                  |                |                    |                   |             |



Sourced: Bloomberg, data correct as at 4 January 2022.

## Savings and cost-certainty on transactions with QTC FX

### **Procurement**

- Dual currency quote comparisons
- Hedging guidance for overseas procurement

#### **Dealing Desk**

- Exclusive wholesale FX rates
- FX hedging solutions, including FX Options

#### **Online Exchange**

- Dedicated payment platform
- Payment tracking technology

## Disclaimer

This QTC FX Public Holiday calendar is provided by QTC in good faith based on information available at the time of its preparation and on the basis of information supplied to QTC by third parties. QTC has not independently verified the information supplied to it. QTC is under no obligation or duty to notify anyone if there is any change in any information or any new information.